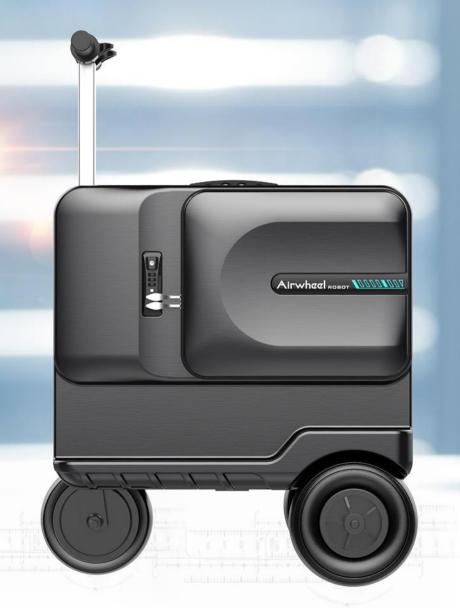

### Airwheel

### SE3-T SMART RIDING SUITCASE

LENGTH UPGRADE, PARENT-CHILD TRAVEL



Intelligent lighting system

### branded pc + abs material

Combined with Germanimported PC cover and Taiwan Chi Mei ABS, waterproof, scratch-resistant and not easy to be deformed



**Battery plug** 

Switch up

#### Aviation-Grade Aluminum Alloy Frame

Aviation-grade aluminum alloy frame to reinforce the suitcase at all sides, strong enough to hold the external pressure, providing a stress-free riding experience.

# PARENT-CHILD TRAVEL

Comfortable riding, large capacity, easy trip to school in spring

**10**<sub>КМ/Н</sub>



## MIMMA Airwheel ROBOT

#### INTELLIGENT LIGHTING SYSTEM

Original designed for safety, beauty is unexpected. Intelligent lighting system give indication and attract more attention during riding. It make you handsome and dazzling at night.

## REMOVABLE LITHIUM