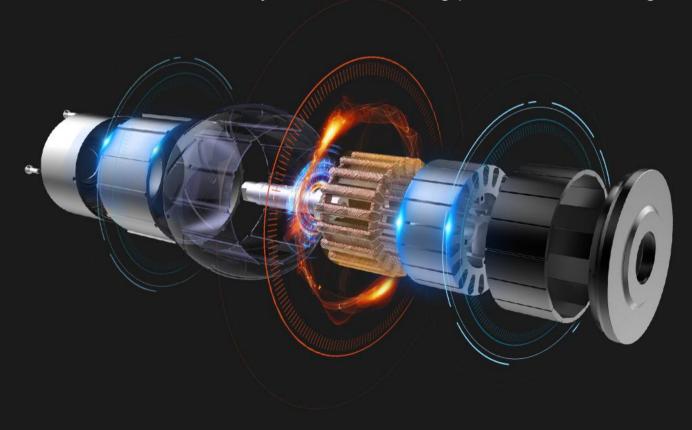

### POWER MOTOR

uses a low-energy-consumption motor with a constant speed. During operation, the friction force is smaller than that of ordinary motors, with strong performance and longer life.