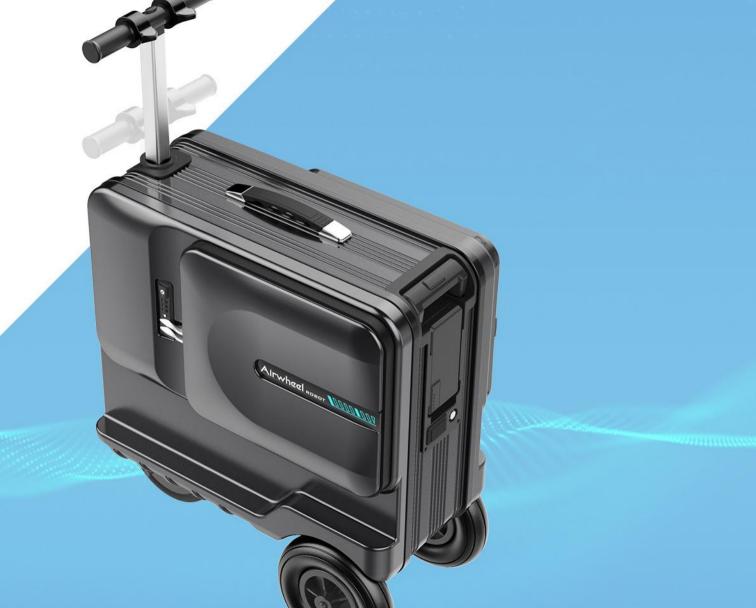

# TELESCOPIC HANDLE

One-button automatic telescopic, reasonable height design, more comfortable to use.

#### Aviation-Grade Aluminum Alloy Frame

Aviation-grade aluminum alloy frame to reinforce the suitcase at all sides, strong enough to hold the external pressure, providing a stress-free riding experience.