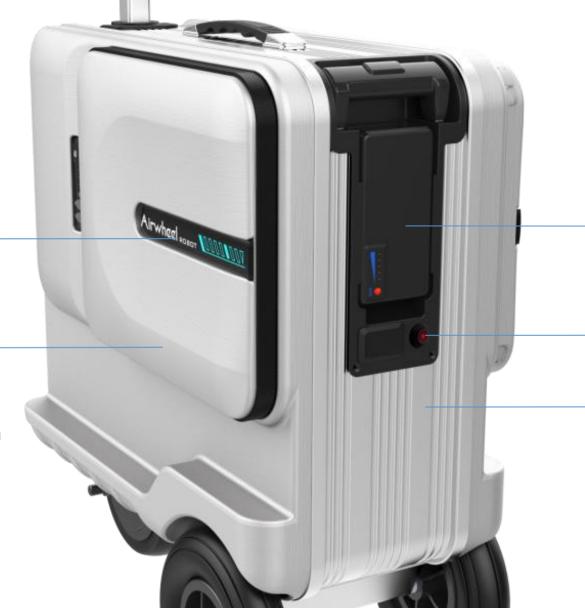

### branded pc + abs material

Combined with Germanimported PC cover and Taiwan Chi Mei ABS, waterproof, scratch-resistant and not easy to be deformed

**Battery plug** 

Switch up

## REMOVABLE LITHIUM BATTERY IMPORTED FROM JAPAN

The lithium battery imported from Japan is easy to disassemble and replace. The removable battery meets the needs of airline boarding and is convenient for travel