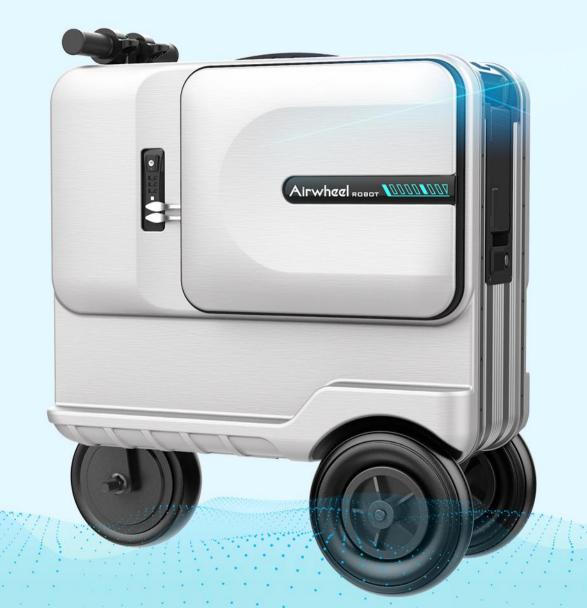

### LARGE-CAPACITY SUITCASE

Capacity upgrade, side-opening, reasonable partitioning, easy to take.

### GERMAN IMPORTED PC FILM +TAIWAN CHI MEI ABS

The appearance of the box is simple and stylish, conforms to mechanics and ergonomics, the box and the pedal are integrated, comfortable to ride, and strong impact resistance.