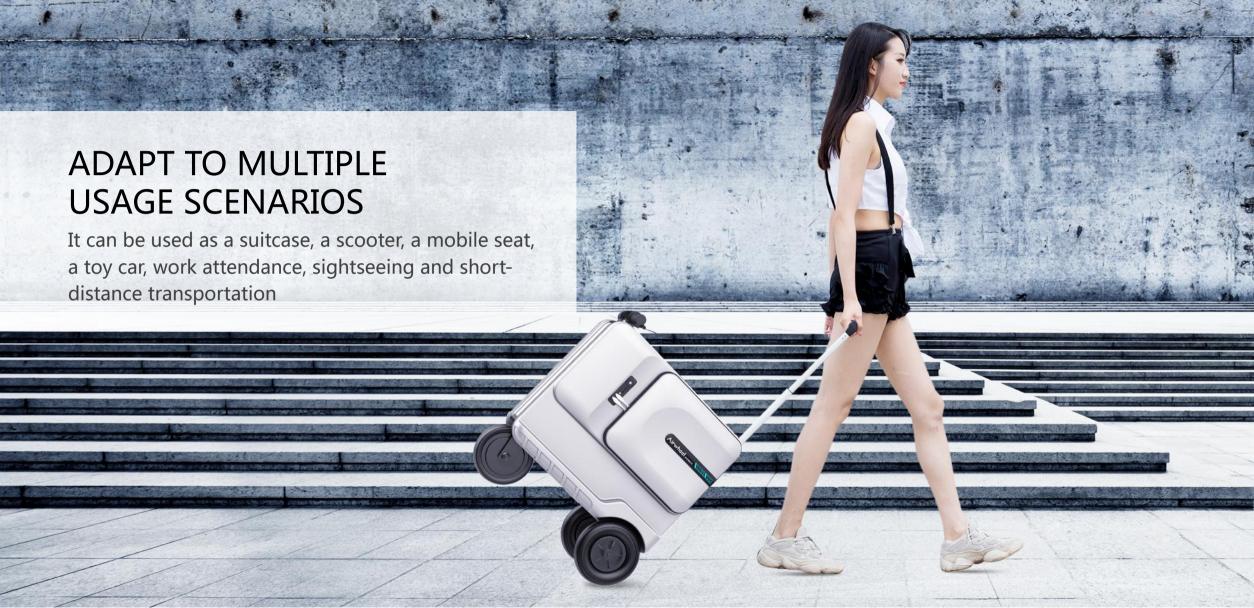

# PARENT-CHILD TRAVEL

Comfortable riding, large capacity, easy trip to school in spring

**10**<sub>КМ/Н</sub>