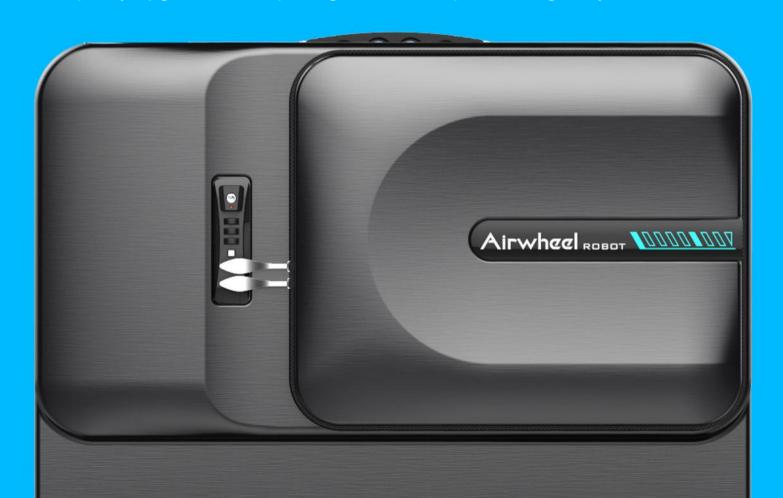

### branded pc + abs material

Combined with Germanimported PC cover and Taiwan Chi Mei ABS, waterproof, scratch-resistant and not easy to be deformed

**Battery plug** 

Switch up

## REMOVABLE LITHIUM BATTERY IMPORTED FROM JAPAN

The lithium battery imported from Japan is easy to disassemble and replace. The removable battery meets the needs of airline boarding and is convenient for travel