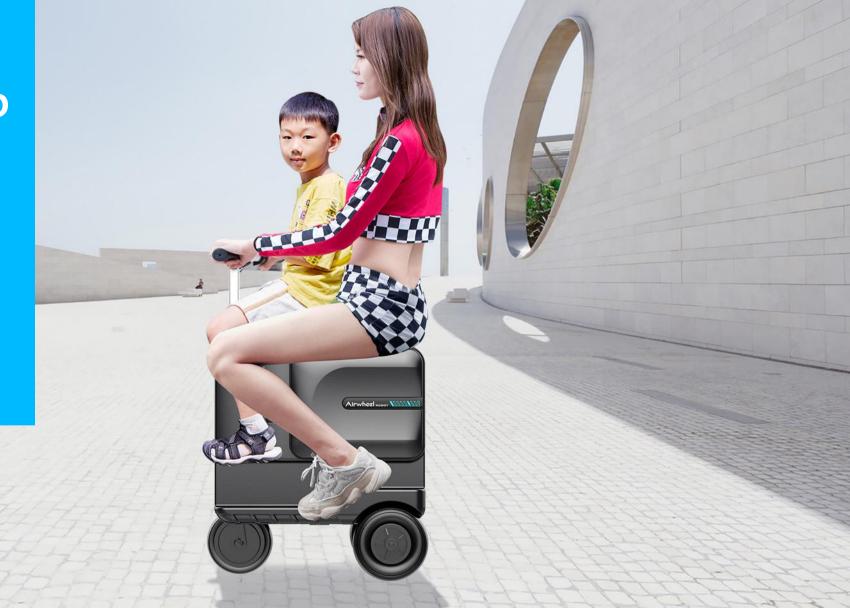

# PARENT-CHILD TRAVEL

Comfortable riding, large capacity, easy trip to school in spring

**10**<sub>КМ/Н</sub>