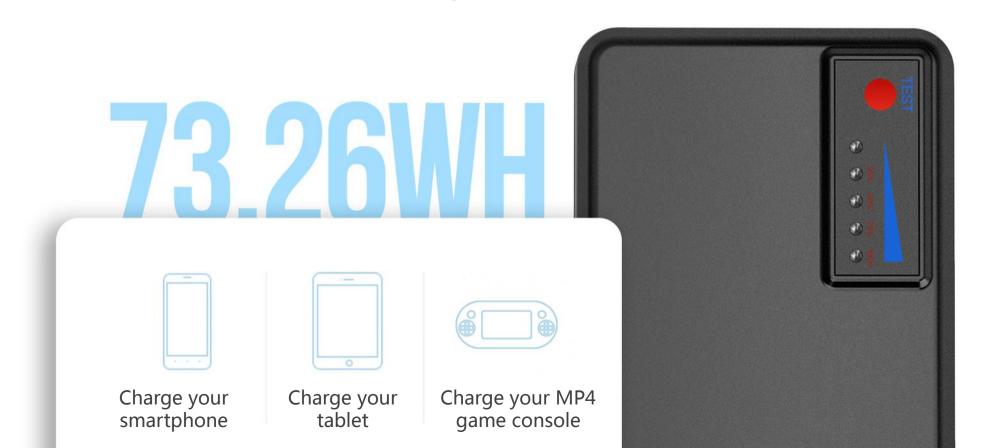

## REMOVABLE LITHIUM BATTERY IMPORTED FROM JAPAN

The lithium battery imported from Japan is easy to disassemble and replace. The removable battery meets the needs of airline boarding and is convenient for travel