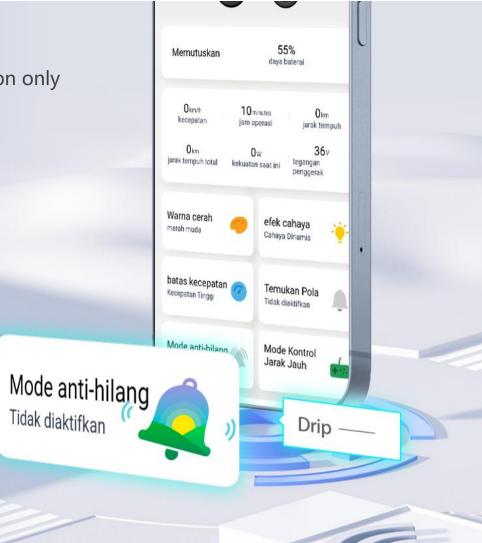

### < Smart riding suitcase Disconnected 50% Battery power $0_{km/h}$ Running time $0.5_{km}$ Total mileage 36, Current power Driving voltage COLOURFUL LIGHTS

Airwheel

Click search button to search

SEARCHING

#### **More functions**

APP smart control, product information at your fingertips

Customizable ambient light colours and effects via app, breathing and flashing, personalized by you

Light colours Lightin

3
Lighting effects

Smart riding suitcase

# App Bluetooth disconnection alarm

After enabling this mode, once the APP and Bluetooth connection status of the luggage is disconnected, the luggage will emit a long "dri--" sound until reconnect. In the open and unobstructed condition, Bluetooth connection distance is long, over distance/disconnection will alarm It can be used to enhance the safety factor of the journey.