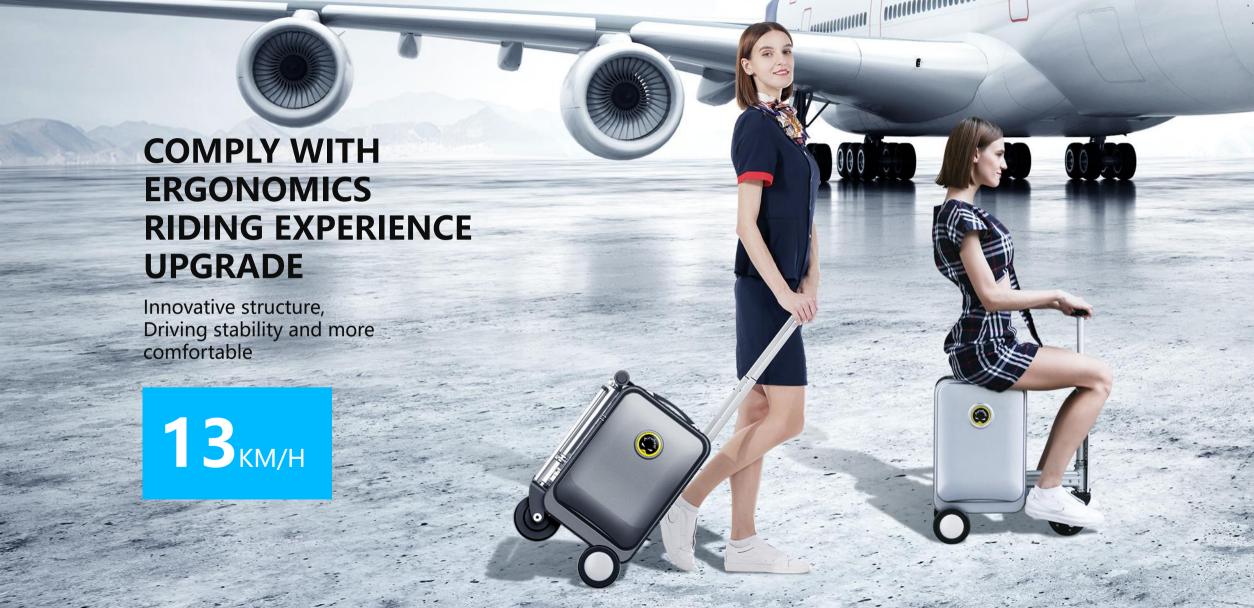

### COMFORTABLE RIDING CARRY ON BOARD

Standard boarding luggage, boarding directly, avoiding consignment, saving time and effort

### Airwhaal SE3S parameter

| Product size        | 550X360X240mm | The motor size       | 5.5 inch                |
|---------------------|---------------|----------------------|-------------------------|
| The rear wheel size | 5 inchX2      | The motor power      | 250 W                   |
| The largest load    | 110 kg        | Battery capacity     | 73.26Wh Lithium battery |
| Maximum speed       | 13km/h        | Battery removable    | Removable               |
| The battery voltage | 37V           | Suitable temperature | -10-40°C                |
| Maximum Angle       | ~6°           |                      |                         |