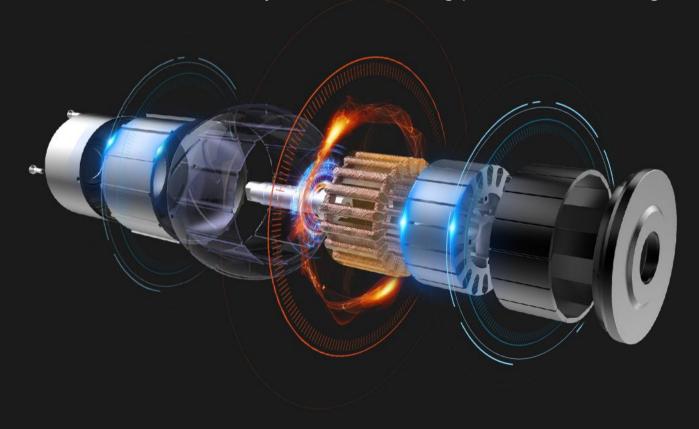

#### POWER MOTOR

uses a low-energy-consumption motor with a constant speed. During operation, the friction force is smaller than that of ordinary motors, with strong performance and longer life.