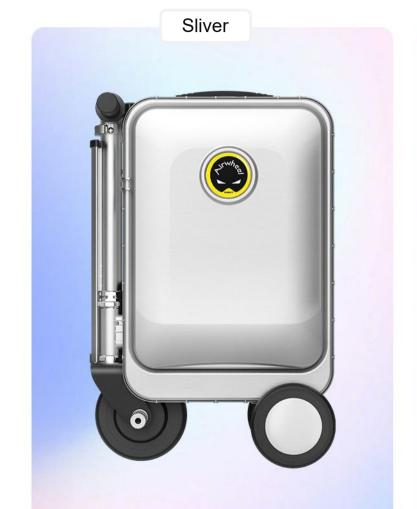

### SE3S SMART RIDING SUITCASE

**BOARDING ALLOWED** 

- » Mini size
- » flexible and convenient