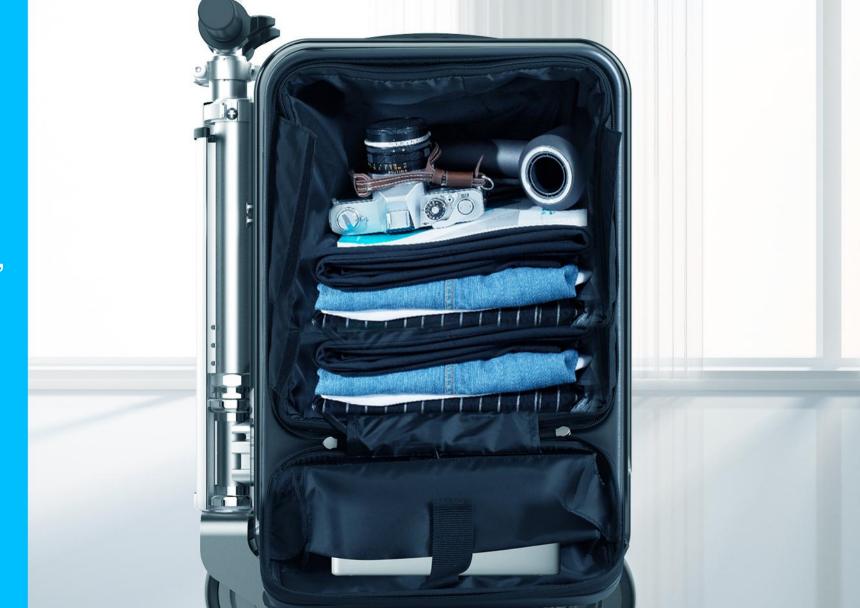

### REASONABLE STORAGE PARTITION, LARGE CAPACITY SPACE

The side is opened with a large capacity of 26L, and the partition is reasonable and convenient to take.