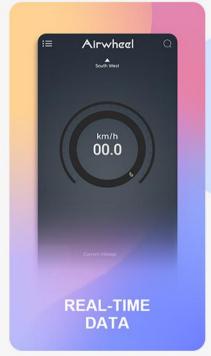

### < Smart riding suitcase Disconnected 50% Battery power $0_{km/h}$ Running time $0.5_{km}$ Total mileage 36, Current power Driving voltage COLOURFUL LIGHTS

Airwheel

Click search button to search

SEARCHING