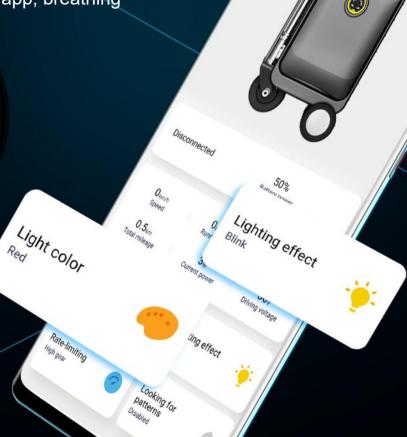

### < Smart riding suitcase Disconnected 50% Battery power $0_{km/h}$ Running time $0.5_{km}$ Total mileage 36, Current power Driving voltage COLOURFUL LIGHTS

Airwheel

Click search button to search

SEARCHING

#### **More functions**

APP smart control, product information at your fingertips

Customizable ambient light colours and effects via app, breathing and flashing, personalized by you

Light colours Lightin

3
Lighting effects

Smart riding suitcase