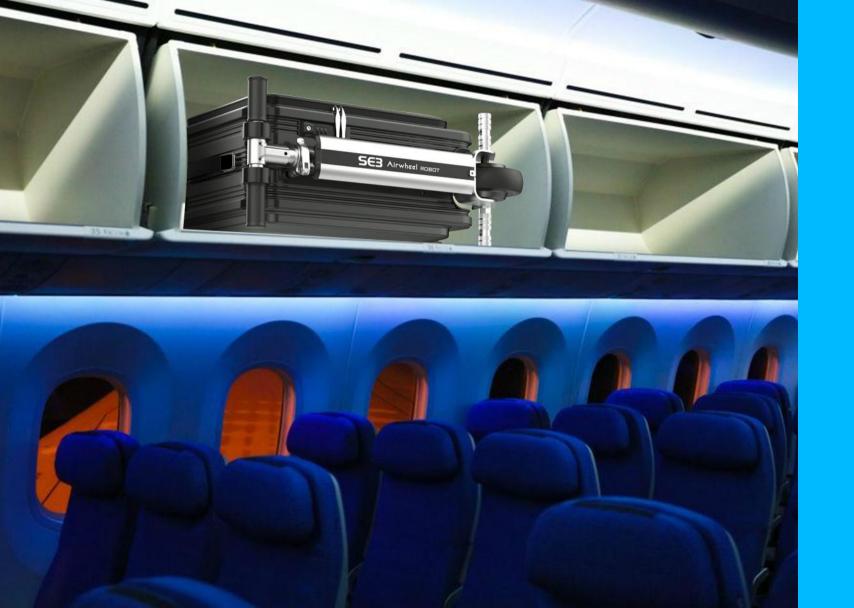

### COMFORTABLE RIDING CARRY ON BOARD

Standard boarding luggage, boarding directly, avoiding consignment, saving time and effort