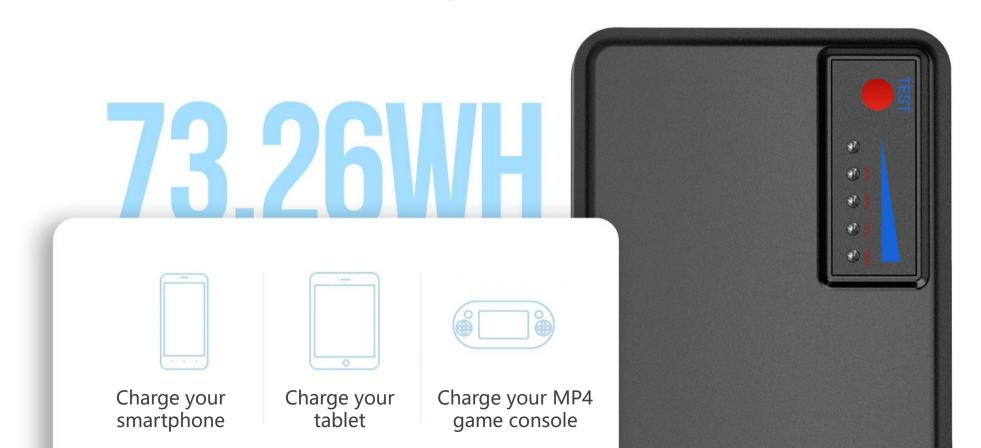

## REMOVABLE LITHIUM BATTERY IMPORTED FROM JAPAN

The lithium battery imported from Japan is easy to disassemble and replace. The removable battery meets the needs of airline boarding and is convenient for travel

# EXTERNAL USB INTERFACE

Charge your battery when you are away Charge your mobile electronic devices such as mobile phones and tablets

### Airwhaal SE3S parameter

| Product size        | 550X360X240mm | The motor size       | 5.5 inch                |
|---------------------|---------------|----------------------|-------------------------|
| The rear wheel size | 5 inchX2      | The motor power      | 250 W                   |
| The largest load    | 110 kg        | Battery capacity     | 73.26Wh Lithium battery |
| Maximum speed       | 13km/h        | Battery removable    | Removable               |
| The battery voltage | 37V           | Suitable temperature | -10-40°C                |
| Maximum Angle       | ~6°           |                      |                         |