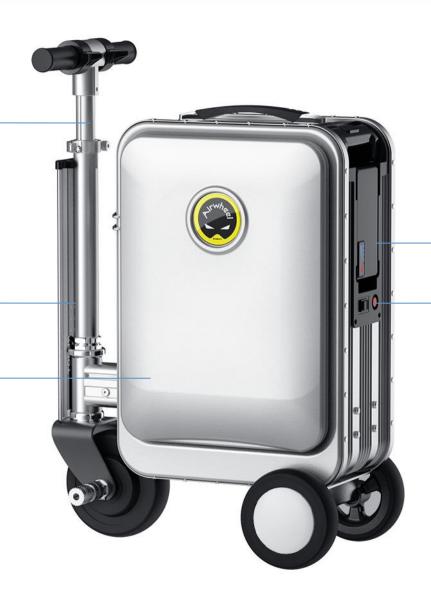

#### Telescopic handle

One-button automatic telescopic, reasonable height design, more comfortable to use.

Electric telescopic motor

### branded pc + abs material

Combined with Germanimported PC cover and Taiwan Chi Mei ABS, waterproof, scratch-resistant and not easy to be deformed

Battery plug

Power switch

# EXTERNAL USB INTERFACE

Charge your battery when you are away Charge your mobile electronic devices such as mobile phones and tablets