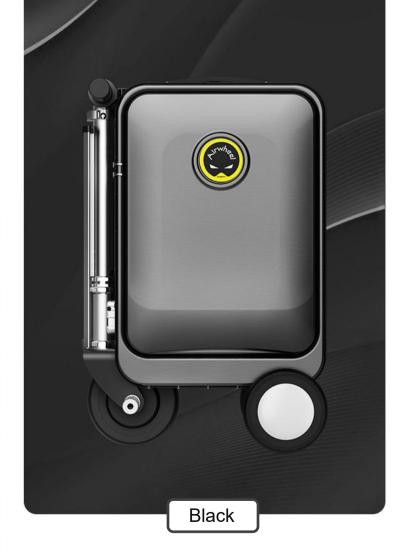

### SE3S SMART RIDING SUITCASE

**BOARDING ALLOWED** 

- » Mini size
- » flexible and convenient