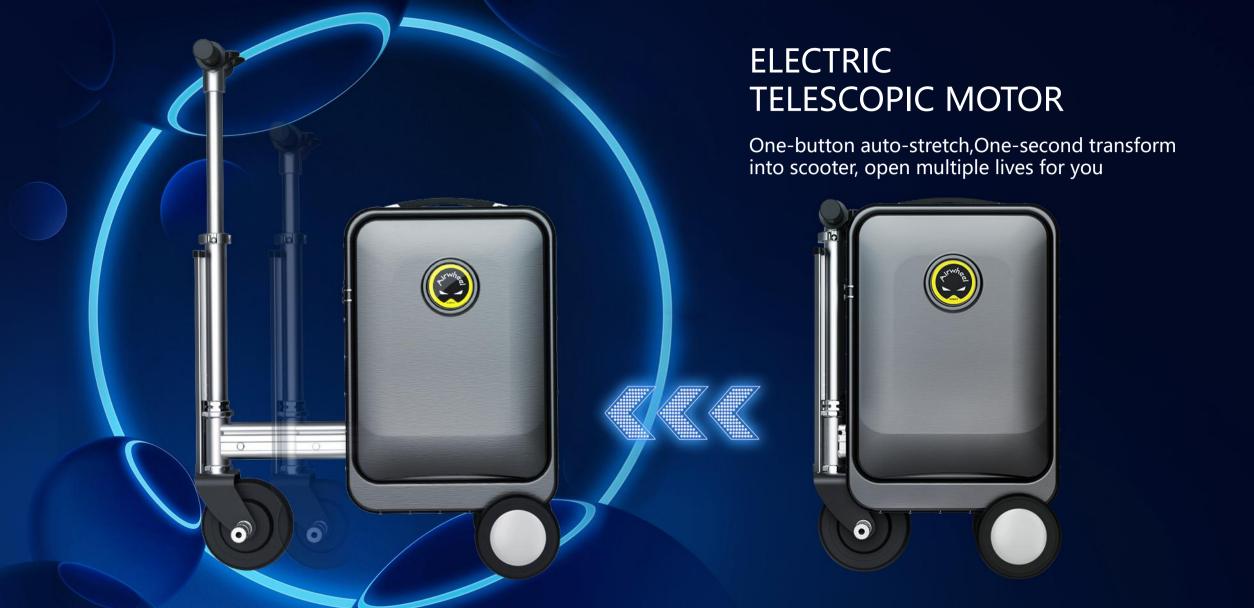

#### Telescopic handle

One-button automatic telescopic, reasonable height design, more comfortable to use.

Electric telescopic motor