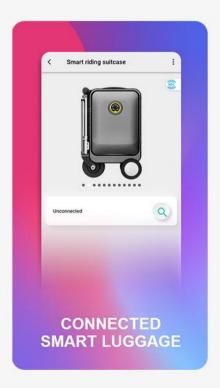

#### **More functions**

APP smart control, product information at your fingertips

Customizable ambient light colours and effects via app, breathing and flashing, personalized by you

Light colours Lightin

3
Lighting effects

Smart riding suitcase