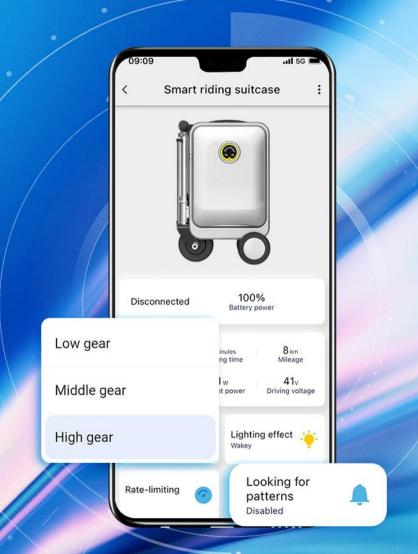

# ADJUSTABLE SPEED INTELLIGENT SEARCH

3 speeds adjustable, low gears for safety Intelligent reminder with seek mode on, no fear of losing your cycling case

\* This feature is exclusive to the Deluxe Edition only