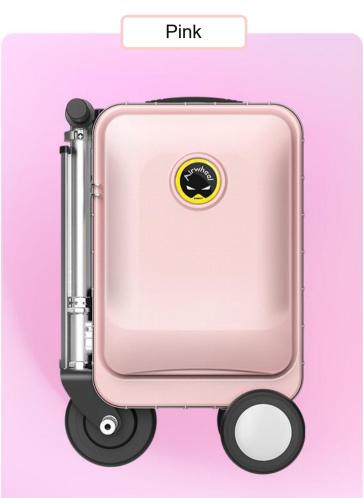

### SE3S SMART RIDING SUITCASE

**BOARDING ALLOWED** 

- » Mini size
- » flexible and convenient