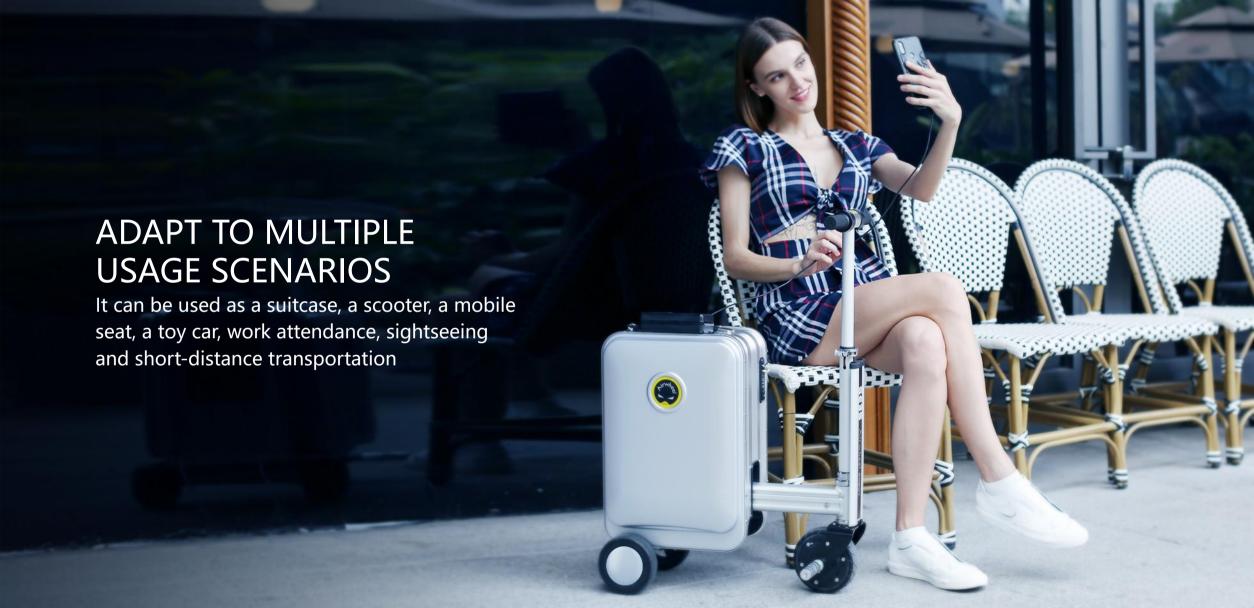

### SE3S SMART RIDING SUITCASE

**BOARDING ALLOWED** 

- » Mini size
- » flexible and convenient

### COMFORTABLE RIDING CARRY ON BOARD

Standard boarding luggage, boarding directly, avoiding consignment, saving time and effort