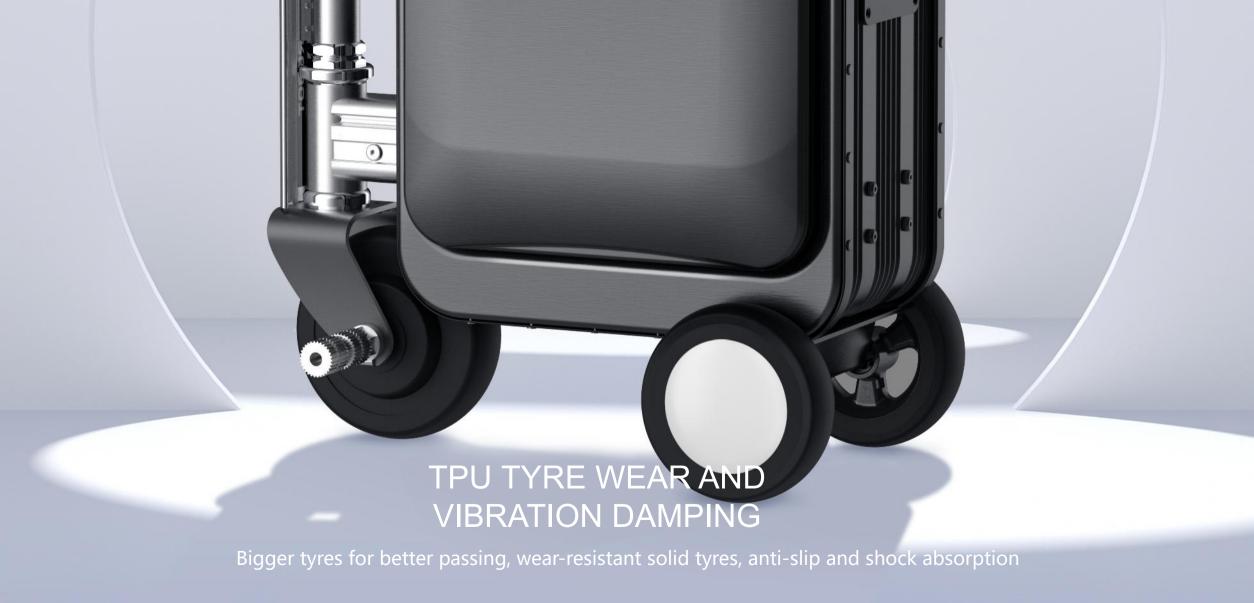

#### GERMAN IMPORTED PC FILM +TAIWAN CHI MEI ABS

The appearance of the box is simple and stylish, conforms to mechanics and ergonomics, the box and the pedal are integrated, comfortable to ride, and strong impact resistance.