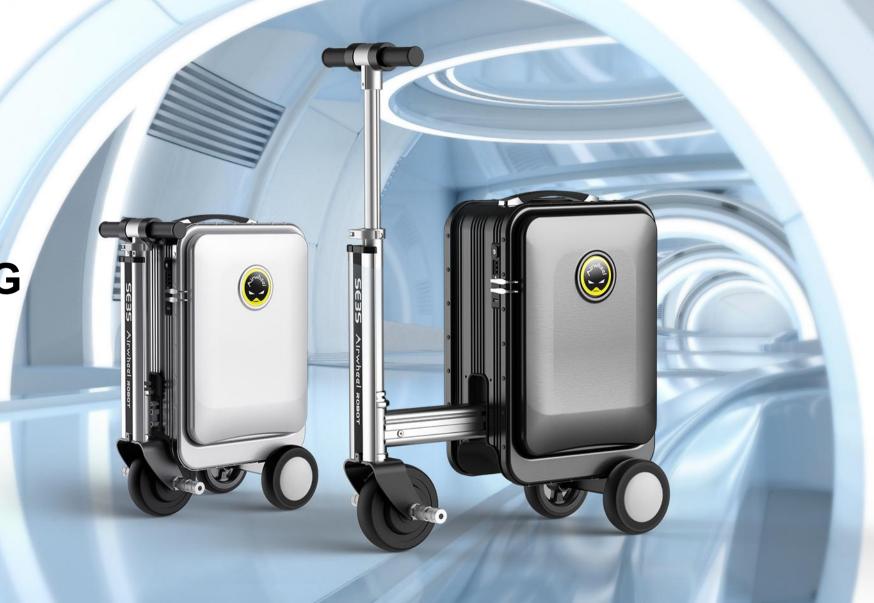

### SE3S SMART RIDING SUITCASE

**BOARDING ALLOWED** 

- » Mini size
- » flexible and convenient

### branded pc + abs material

Combined with Germanimported PC cover and Taiwan Chi Mei ABS, waterproof, scratch-resistant and not easy to be deformed

Battery plug

Power switch

#### GERMAN IMPORTED PC FILM +TAIWAN CHI MEI ABS

The appearance of the box is simple and stylish, conforms to mechanics and ergonomics, the box and the pedal are integrated, comfortable to ride, and strong impact resistance.