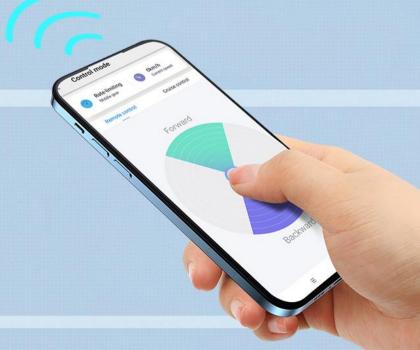

### Remote control mode Turn on the fixed speed cruise

Set a constant riding speed through the APP, which can achieve a stable ride and avoid long The hand fatigue feeling brought by manipulating the acceleration turnbuckle is better experience.

There are manual remote control and fixed speed cruise control. Two remote control modes to increase the fun of operation and show the geeky nature